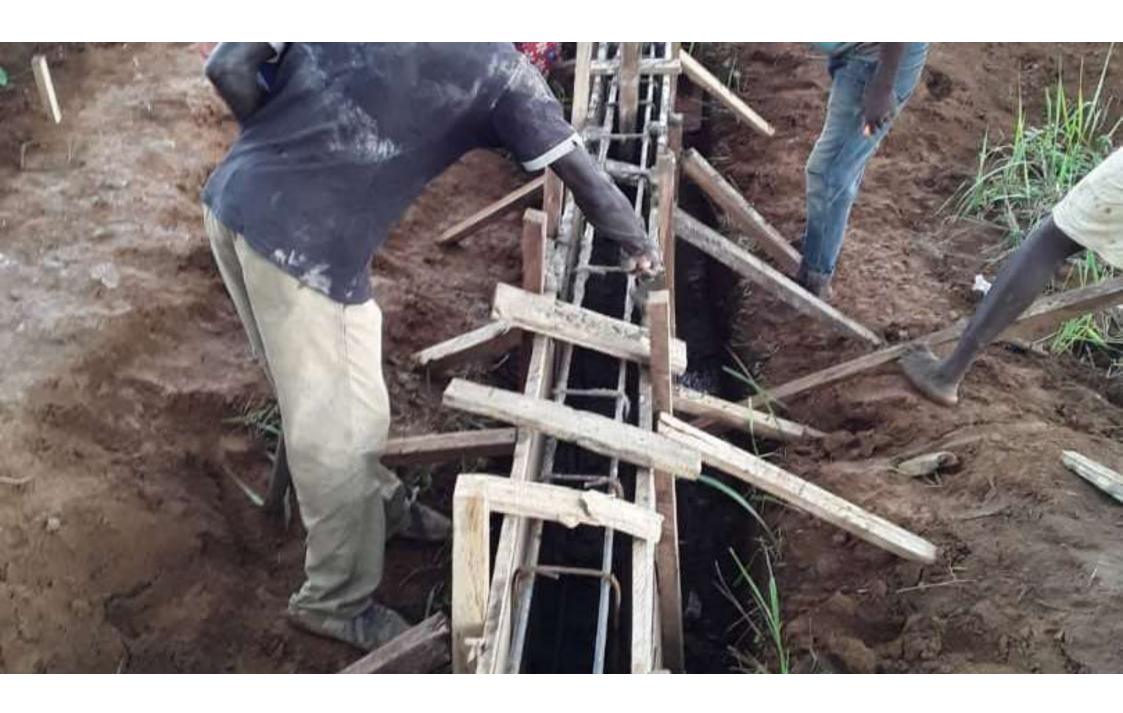

## Phase 2: Foundation setting-out to DPC

✓ Kick-off - June 2019

## Phase 2: Foundation setting-out to DPC

✓ Completed - August 2019

Phase 3rd: DPC level to Lintel

✓ Kick-off - August 2019 - Ongoing