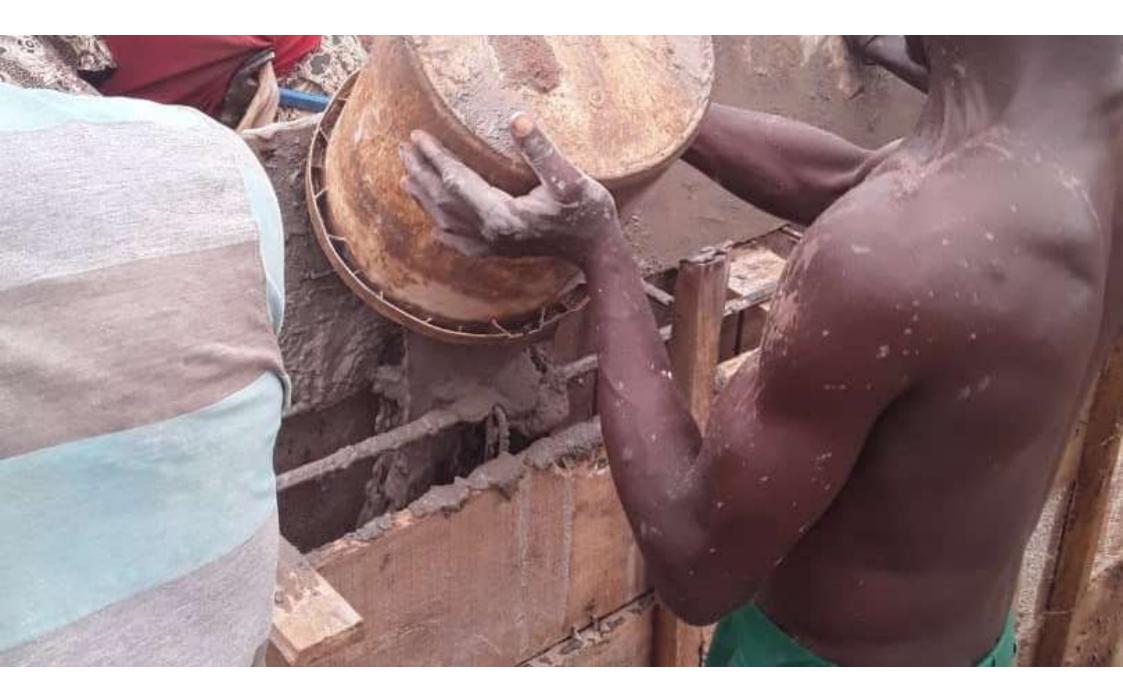

## Phase 2: Foundation setting-out to DPC

✓ Kick-off - June 2019

## Phase 2: Foundation setting-out to DPC

✓ Completed - August 2019

Phase 3rd: DPC level to Lintel

✓ Kick-off - August 2019 - Ongoing