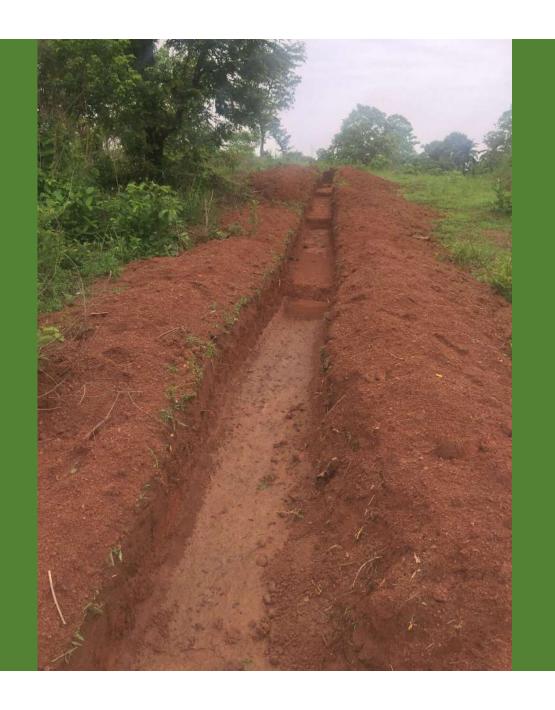

## Phase 2: Foundation setting-out to DPC

✓ Kick-off - June 2019

## Phase 2: Foundation setting-out to DPC

✓ Completed - August 2019

Phase 3rd: DPC level to Lintel

✓ Kick-off - August 2019 - Ongoing