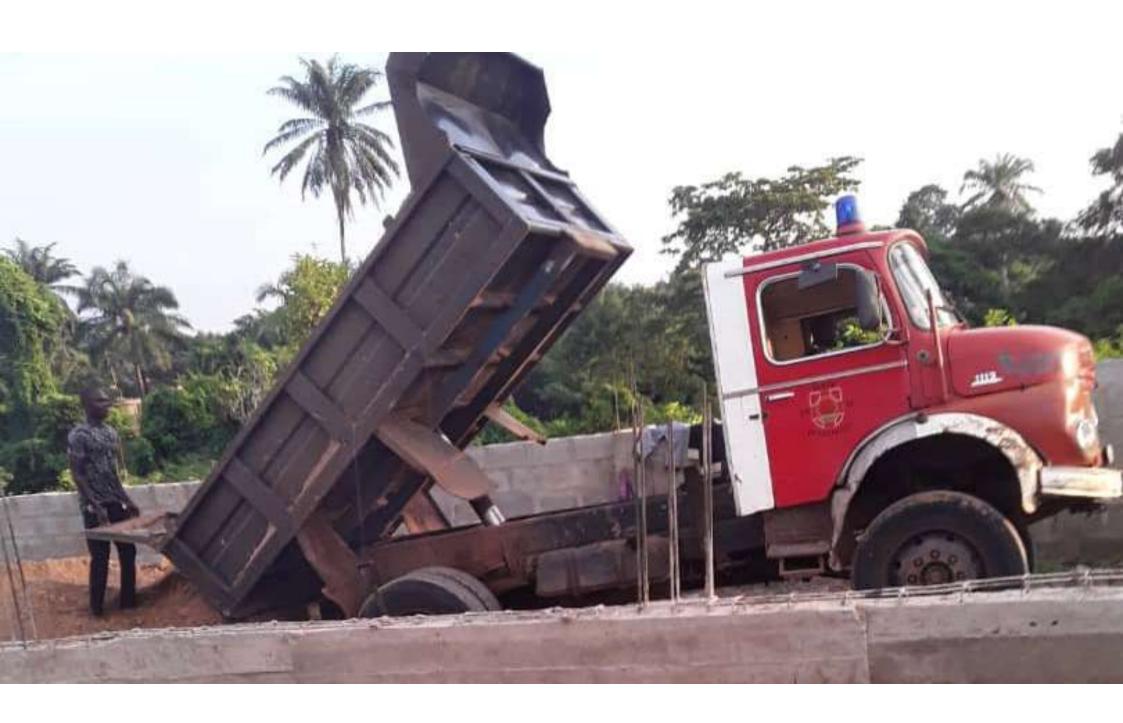

## Phase 2: Foundation setting-out to DPC

✓ Completed - August 2019

Phase 3rd: DPC level to Lintel

✓ Kick-off - August 2019 - Ongoing