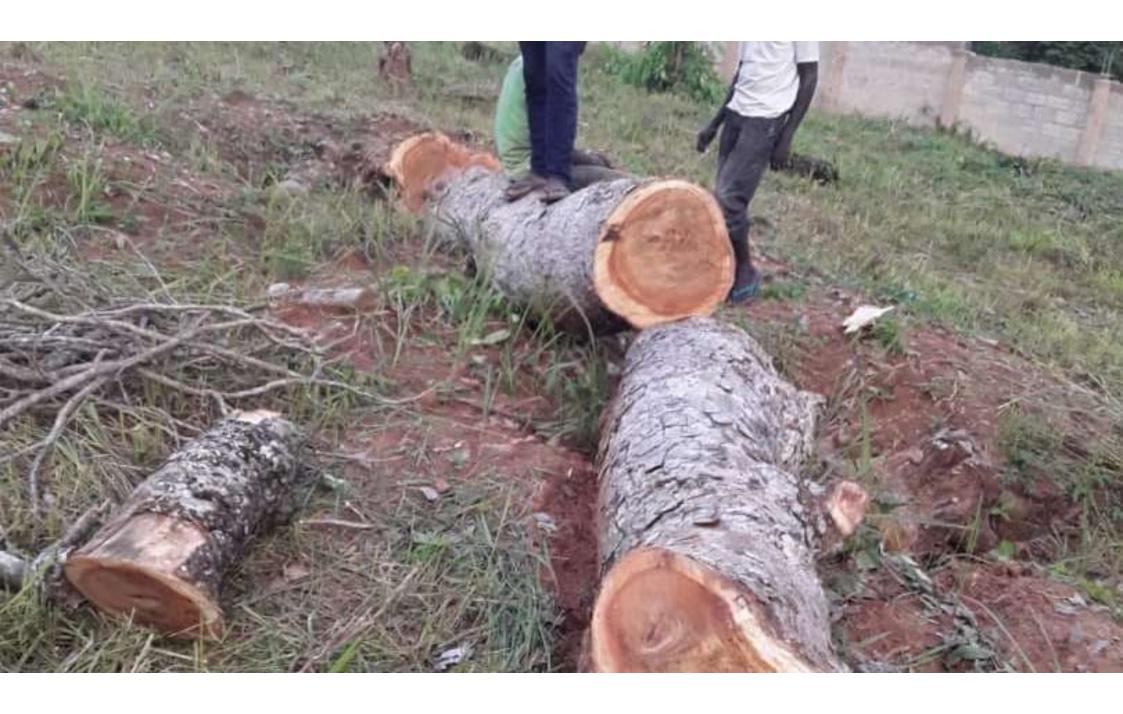

## ESUS Project photos

Pediatric and maternity care center

www.enuguunion.ch

Phase 1: Fencing of 3 plots of land

✓ Kick-off: April 2019