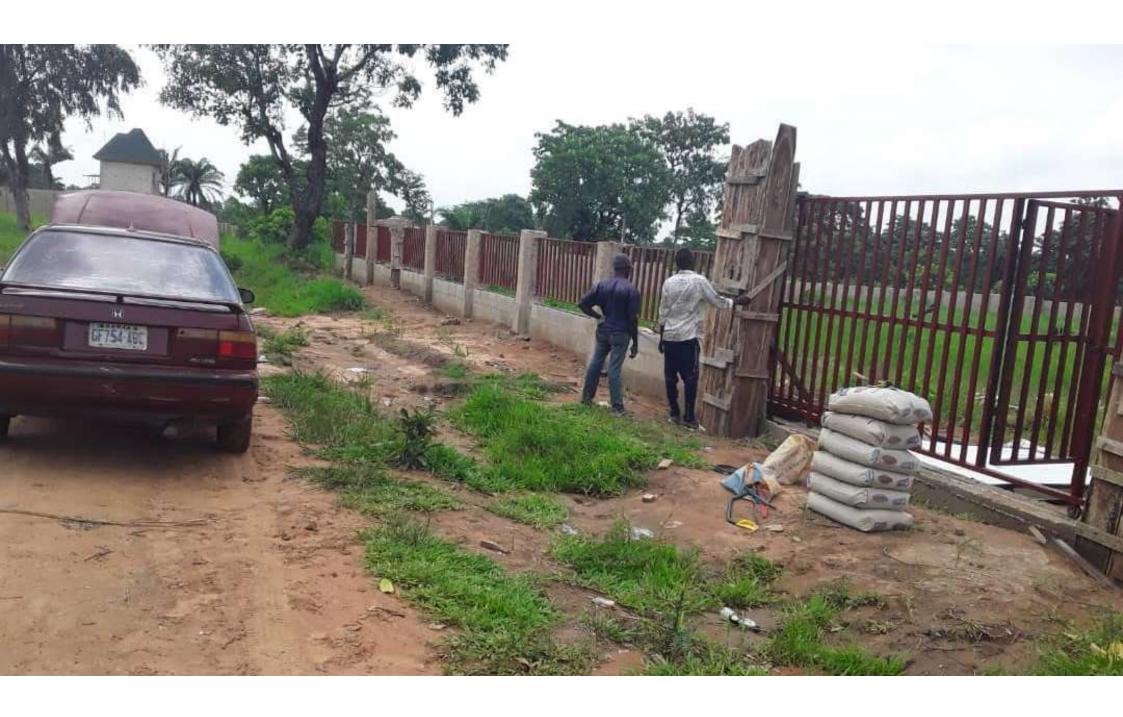

## ESUS Project photos

Pediatric and maternity care center

www.enuguunion.ch

Phase 1: Fencing of 3 plots of land

✓ Kick-off: April 2019

## Phase 1: Fencing of 3 plots of land

✓ Completed in June 2019