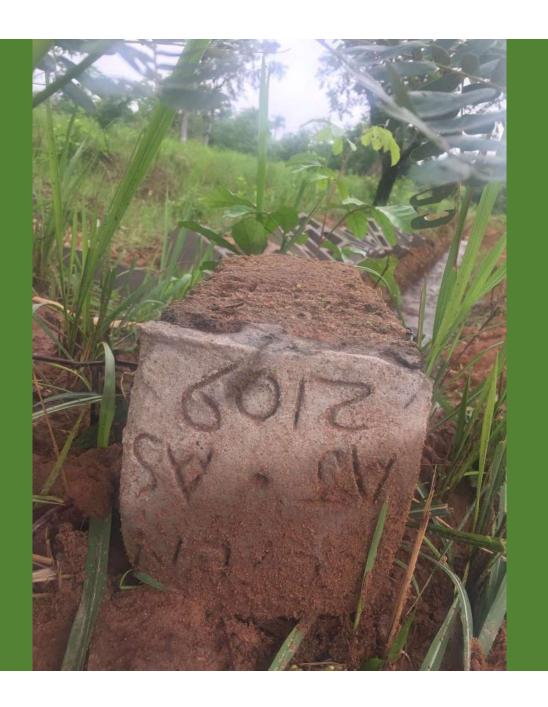

## Phase 2: Foundation setting-out to DPC

✓ Kick-off - June 2019

## Phase 2: Foundation setting-out to DPC

✓ Completed - August 2019

Phase 3rd: DPC level to Lintel

✓ Kick-off - August 2019 - Ongoing