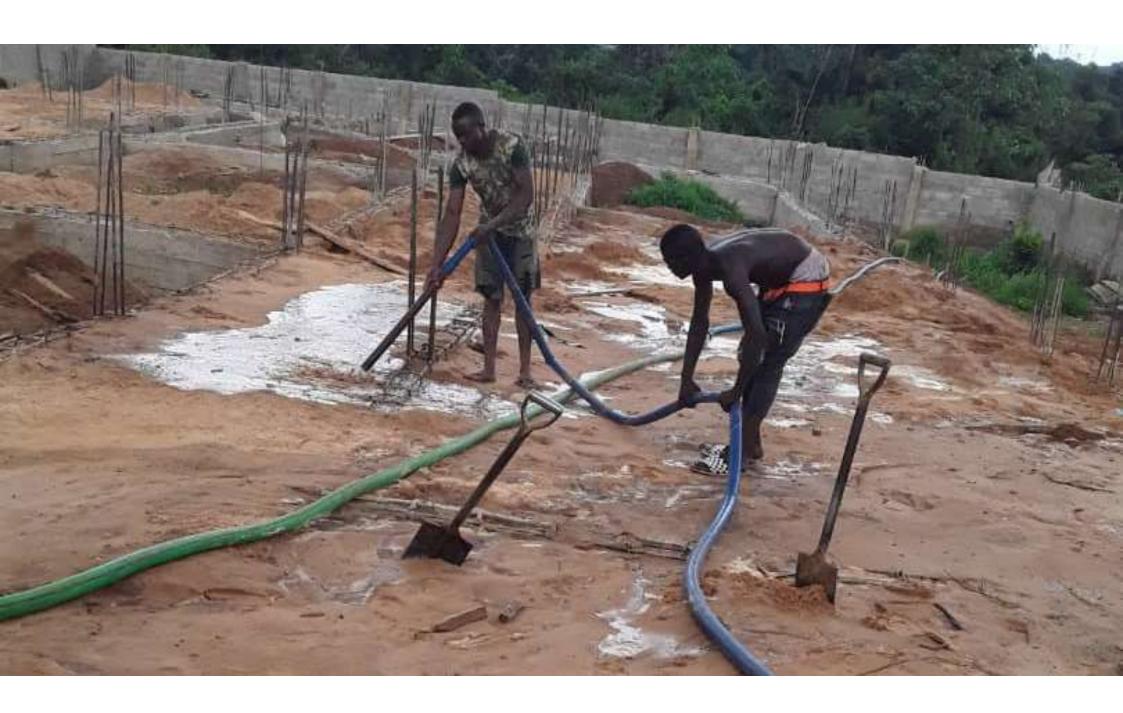

## Phase 2: Foundation setting-out to DPC

✓ Completed - August 2019

Phase 3rd: DPC level to Lintel

✓ Kick-off - August 2019 - Ongoing