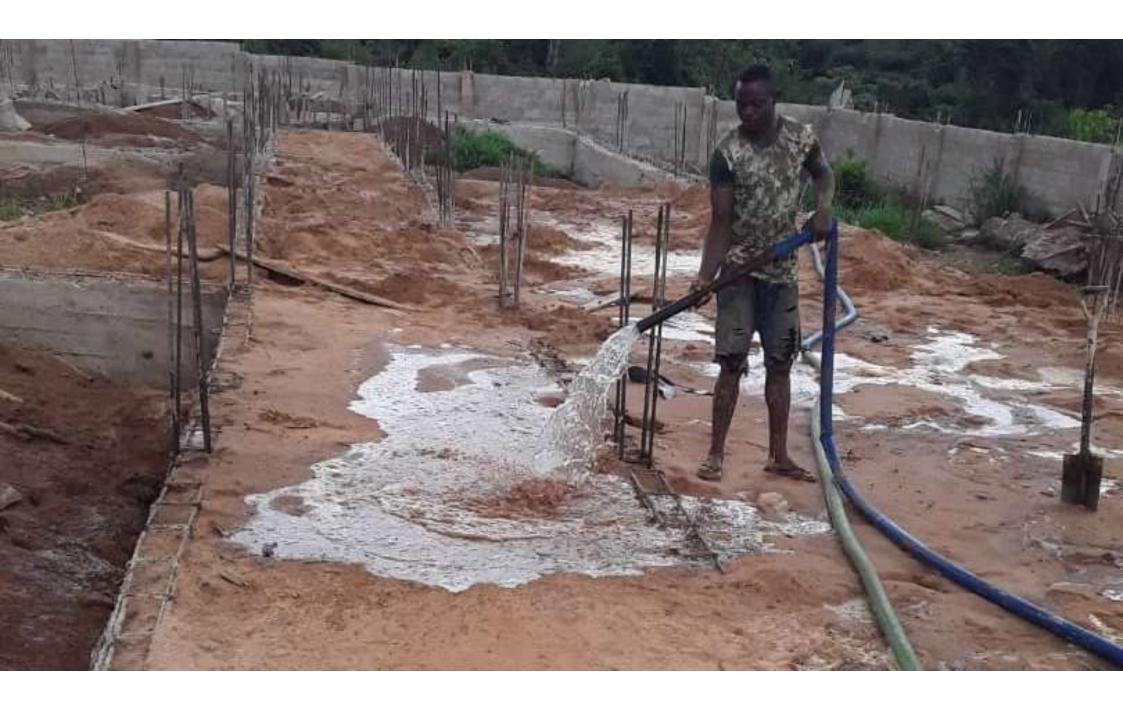

## Phase 2: Foundation setting-out to DPC

✓ Kick-off - June 2019

## Phase 2: Foundation setting-out to DPC

✓ Completed - August 2019

Phase 3rd: DPC level to Lintel

✓ Kick-off - August 2019 - Ongoing